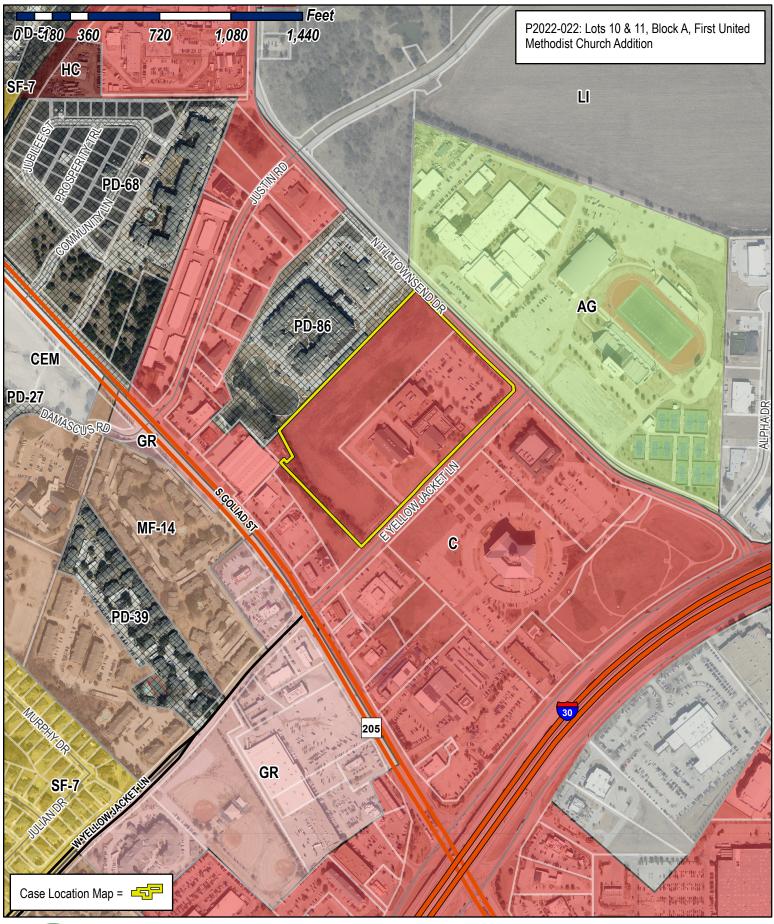

- 11. P2022-019 Consider a request by Justin Lansdowne of McAdams Co. on behalf of John Delin of RW Ladera, LLC for the approval of a Replat for Lots 2 & 3, Block A, Ladera Rockwall Addition being a 37.8-acre tract of land identified as Lot 1, Block A, Ladera Rockwall Addition, City of Rockwall, Rockwall County, Texas, zoned Planned Development District 85 (PD-85), situated within the 205 By-Pass Overlay (205 BY-OV) and the East SH-66 Overlay (E SH-66 OV) District, located at the northeast corner of the intersection of SH-66 and John King Boulevard, and take any action necessary.
- **12. P2022-021** Consider a request by David Shipman of Triten Real Estate Partners on behalf of Robert E. Lambreth of BSKJ Development Corporation for the approval of a *Preliminary Plat* for Lot 1, Block A, Revelation Addition being a 18.480-acre tract of land identified as Tracts 1, 1-3 & 1-7 of the J. M. Allen Survey, Abstract No. 2, City of Rockwall, Rockwall County, Texas, zoned Light Industrial (LI) District, situated within the SH-276 Overlay (SH-276 OV) District, addressed as 1725 SH-276, and take any action necessary.
- 13. P2022-022 Consider a request by Gabriel Collins of Pacheco Koch a Westwood Company on behalf of Gary Hancock of First United Methodist Church for the approval of a *Replat* for Lots 10 & 11, Block A, First United Methodist Church Addition being a 17.821-acre tract of land identified as Lots 7 & 9, Block A, First United Methodist Church Addition, City of Rockwall, Rockwall County, Texas, zoned Commercial (C) District, addressed as 1200 E. Yellow Jacket Lane, and take any action necessary.
- 14. MIS2022-007 Consider a request Clark Staggs of Foxtrot 46 Development on behalf of Neil Gandy of ADD Real Estates for the approval of a <u>Miscellaneous Case</u> for an <u>Alternative Tree Mitigation Settlement Agreement</u> for a 6.60-acre tract of land being a portion of Tract 21 of the D. Harr Survey, Abstract No. 102, City of Rockwall, Rockwall County, Texas, zoned Agricultural (AG) District, generally located on the north side of Airport Road east of the intersection of Airport Road and John King Boulevard, and take any action necessary.
- **15.** Consider approval of an **ordinance** amending the Rockwall Economic Development Corporation (REDC) budget for fiscal year 2022, and take any action necessary.