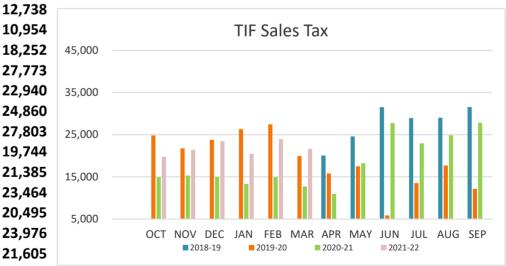

- 3. Discuss and consider an **ordinance** amending the Code of Ordinances in Ch. 36, Article IV, Division 2. 'ART Review Team Commission' to increase the composition of the board from five to seven members, and take any action necessary. (1st reading)
- 4. Discuss and consider appointment(s) to the city's ART Commission, and take any action necessary.
- XII. City Manager's Report, Departmental Reports and related discussions pertaining to current city activities, upcoming meetings, future legislative activities, and other related matters.
  - 1. Building Inspections Department Monthly Report March 2022
  - 2. Fire Department Monthly Report March 2022
  - 3. Parks & Rec. Department Monthly Report March 2022
  - 4. Police Department Monthly Report March 2022
  - 5. Sales Tax Historical Comparison
  - 6. Water Consumption Historical Statistics