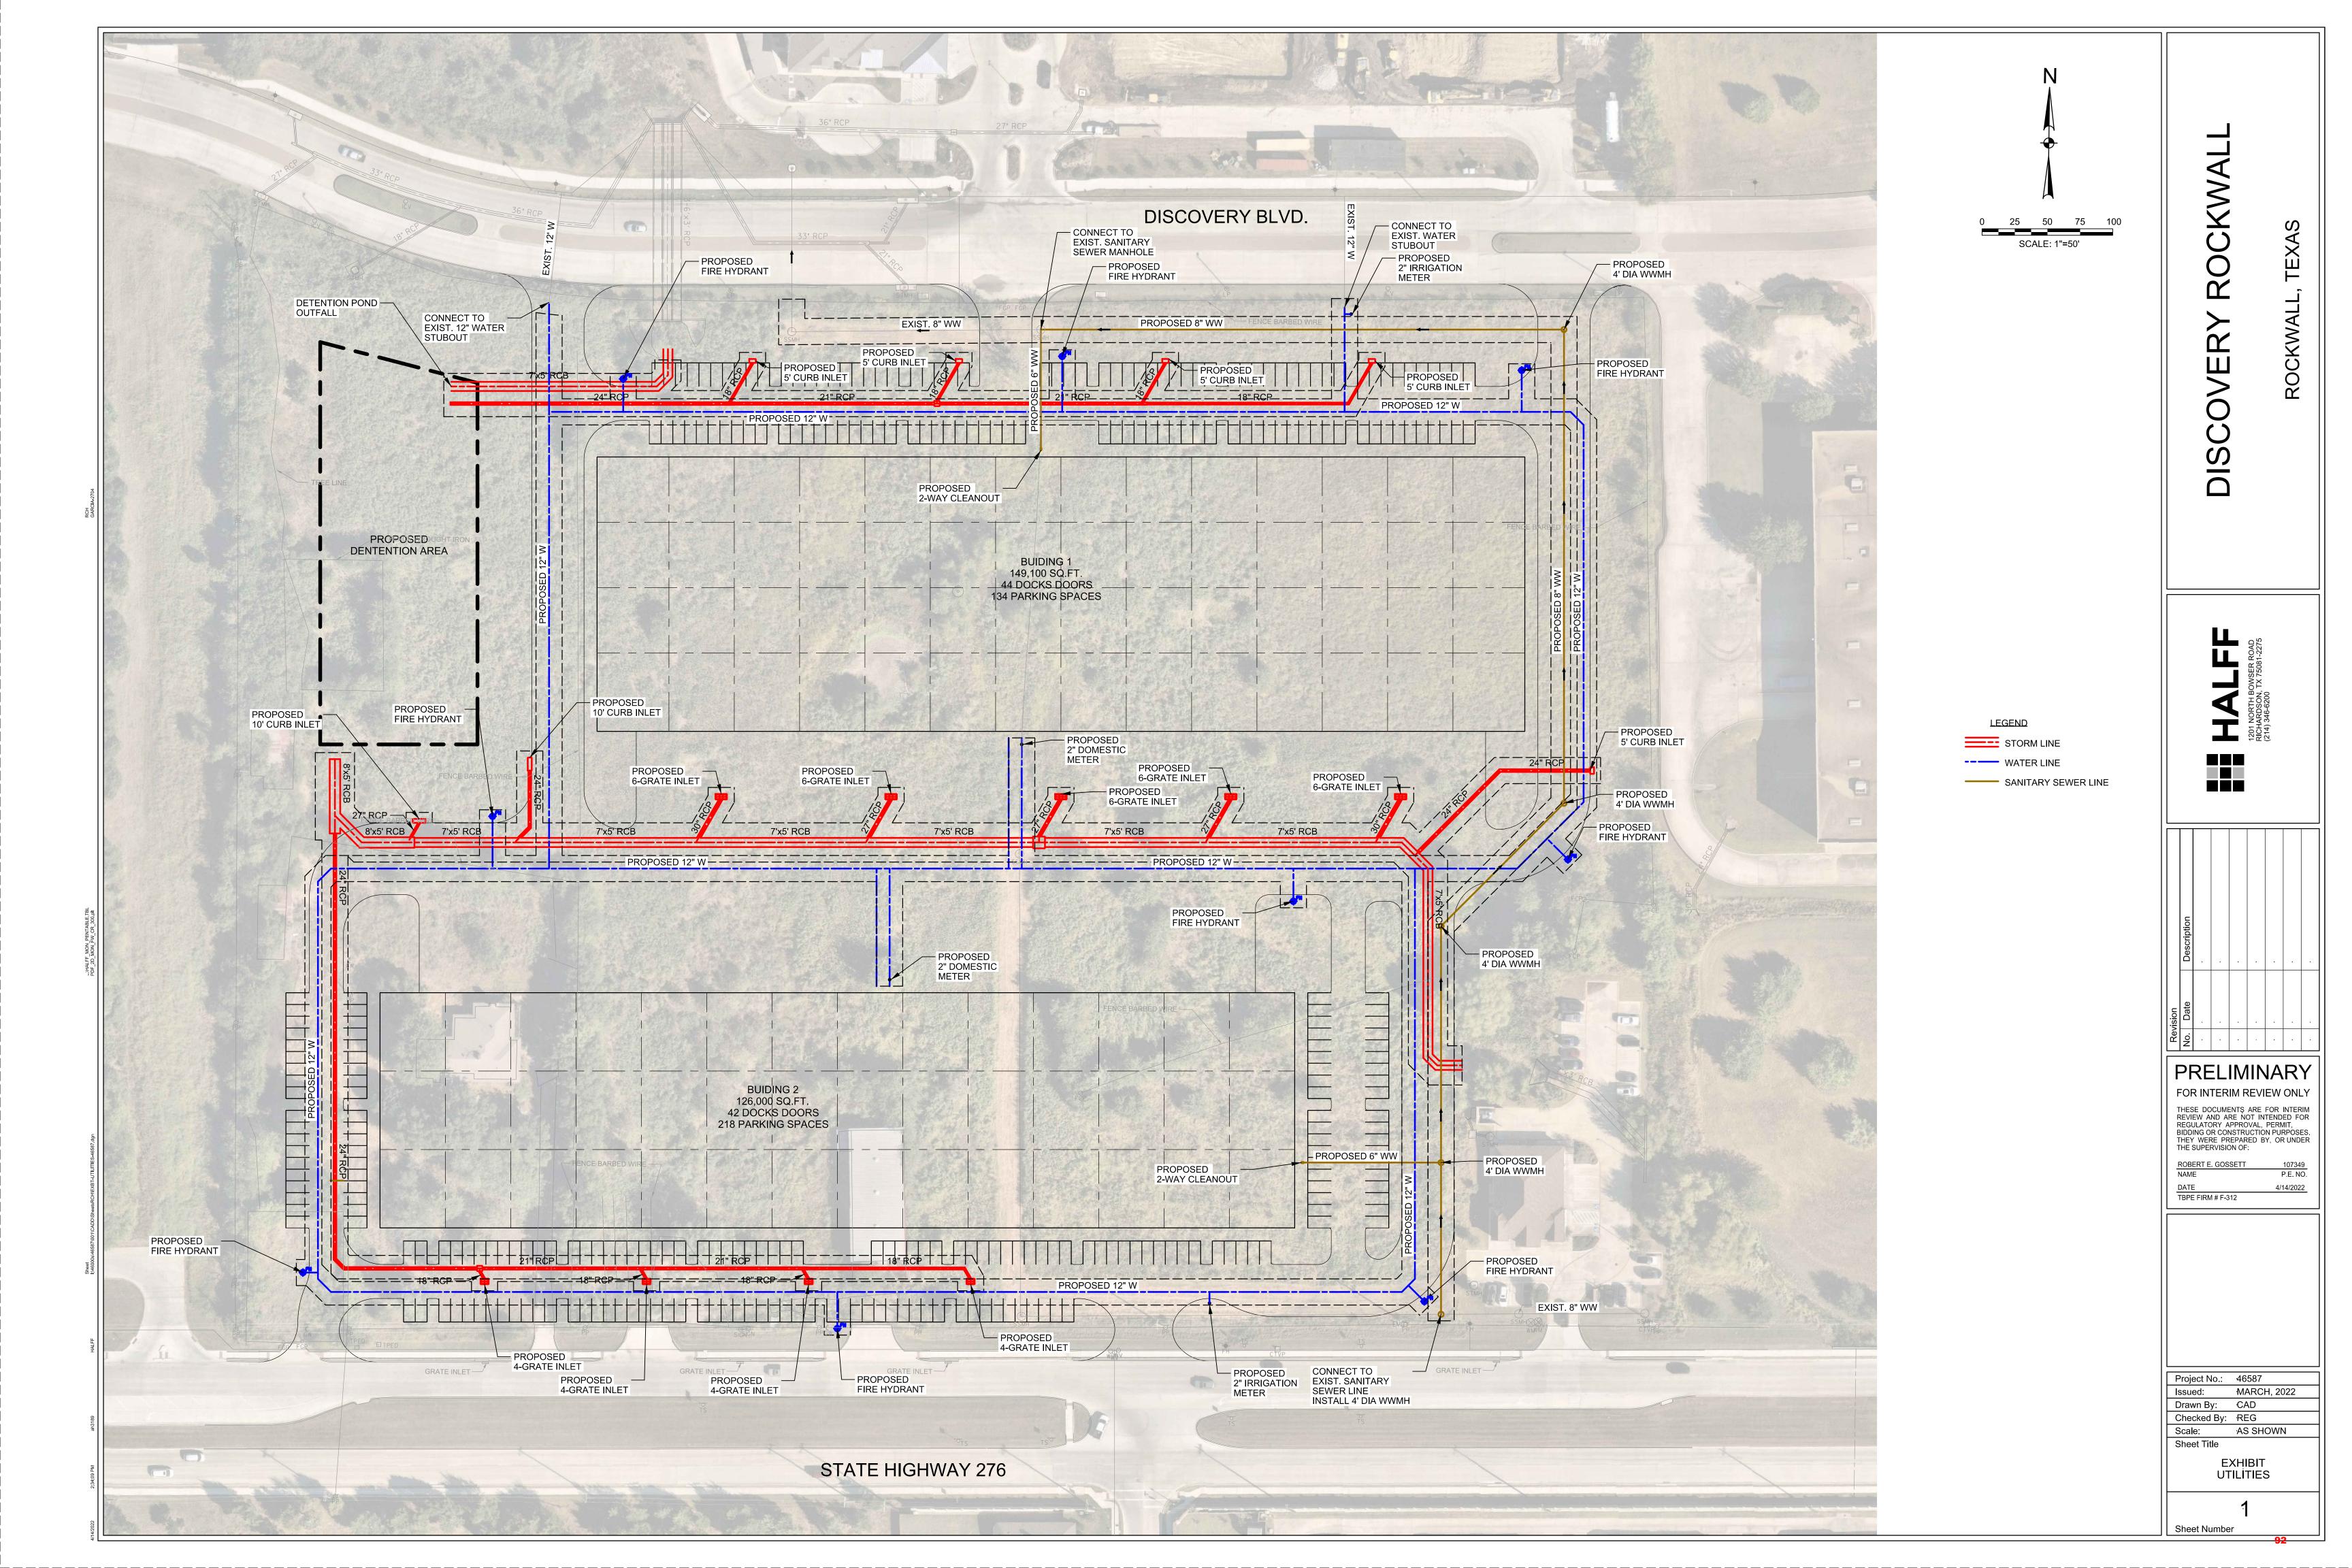

- 11. P2022-019 Consider a request by Justin Lansdowne of McAdams Co. on behalf of John Delin of RW Ladera, LLC for the approval of a Replat for Lots 2 & 3, Block A, Ladera Rockwall Addition being a 37.8-acre tract of land identified as Lot 1, Block A, Ladera Rockwall Addition, City of Rockwall, Rockwall County, Texas, zoned Planned Development District 85 (PD-85), situated within the 205 By-Pass Overlay (205 BY-OV) and the East SH-66 Overlay (E SH-66 OV) District, located at the northeast corner of the intersection of SH-66 and John King Boulevard, and take any action necessary.
- **12. P2022-021** Consider a request by David Shipman of Triten Real Estate Partners on behalf of Robert E. Lambreth of BSKJ Development Corporation for the approval of a *Preliminary Plat* for Lot 1, Block A, Revelation Addition being a 18.480-acre tract of land identified as Tracts 1, 1-3 & 1-7 of the J. M. Allen Survey, Abstract No. 2, City of Rockwall, Rockwall County, Texas, zoned Light Industrial (LI) District, situated within the SH-276 Overlay (SH-276 OV) District, addressed as 1725 SH-276, and take any action necessary.
- 13. P2022-022 Consider a request by Gabriel Collins of Pacheco Koch a Westwood Company on behalf of Gary Hancock of First United Methodist Church for the approval of a *Replat* for Lots 10 & 11, Block A, First United Methodist Church Addition being a 17.821-acre tract of land identified as Lots 7 & 9, Block A, First United Methodist Church Addition, City of Rockwall, Rockwall County, Texas, zoned Commercial (C) District, addressed as 1200 E. Yellow Jacket Lane, and take any action necessary.
- 14. MIS2022-007 Consider a request Clark Staggs of Foxtrot 46 Development on behalf of Neil Gandy of ADD Real Estates for the approval of a <u>Miscellaneous Case</u> for an <u>Alternative Tree Mitigation Settlement Agreement</u> for a 6.60-acre tract of land being a portion of Tract 21 of the D. Harr Survey, Abstract No. 102, City of Rockwall, Rockwall County, Texas, zoned Agricultural (AG) District, generally located on the north side of Airport Road east of the intersection of Airport Road and John King Boulevard, and take any action necessary.
- **15.** Consider approval of an **ordinance** amending the Rockwall Economic Development Corporation (REDC) budget for fiscal year 2022, and take any action necessary.