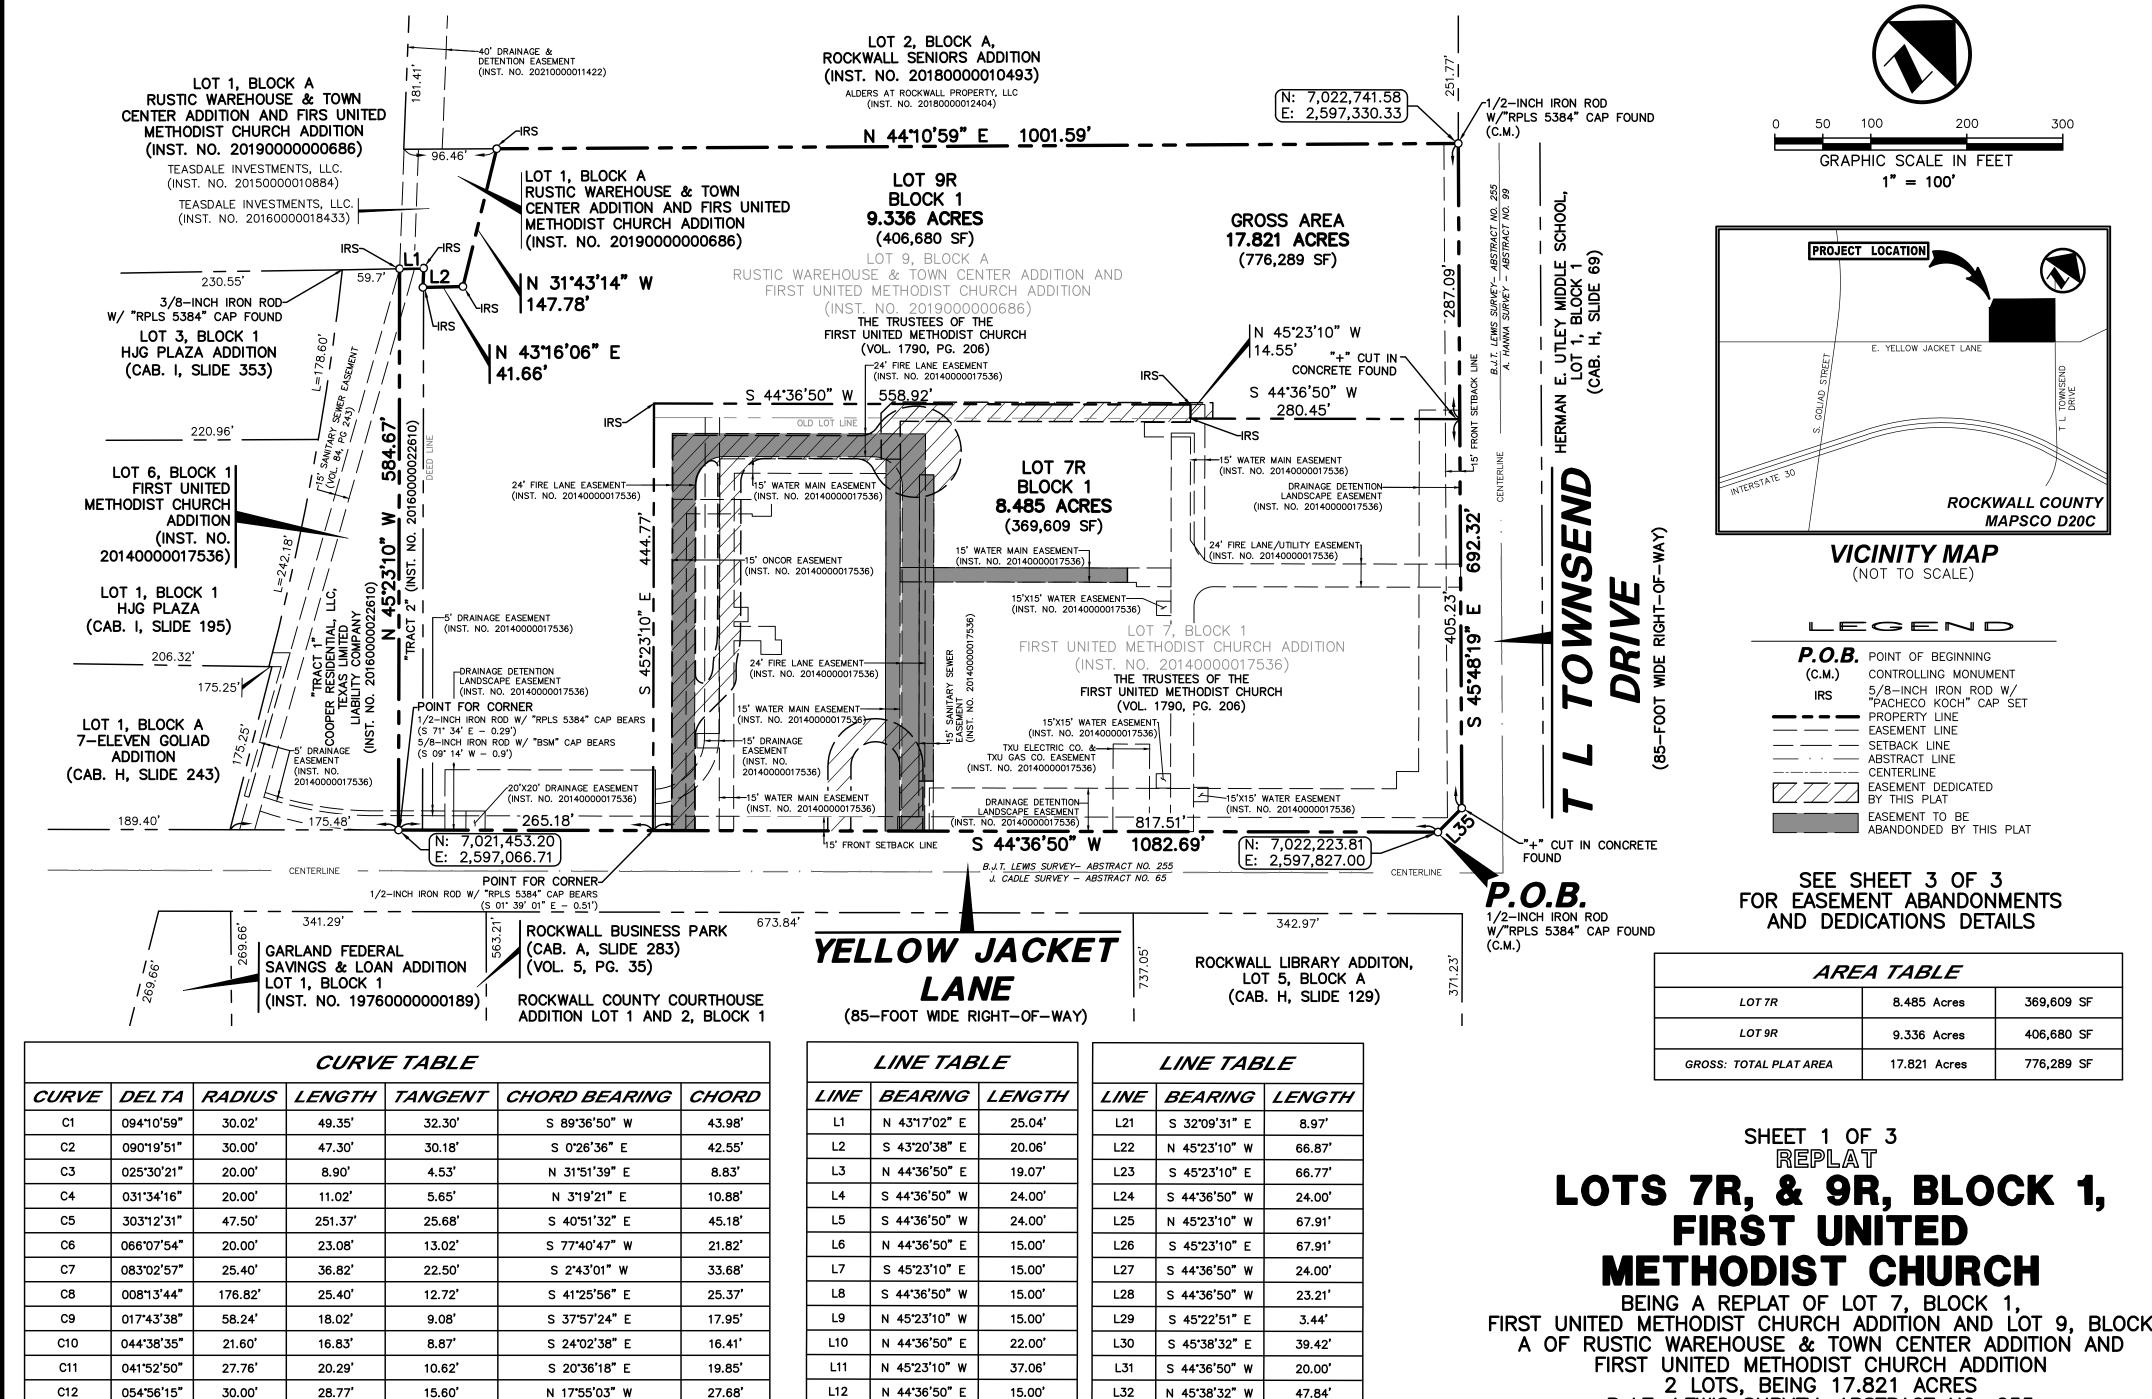

- 11. P2022-019 Consider a request by Justin Lansdowne of McAdams Co. on behalf of John Delin of RW Ladera, LLC for the approval of a Replat for Lots 2 & 3, Block A, Ladera Rockwall Addition being a 37.8-acre tract of land identified as Lot 1, Block A, Ladera Rockwall Addition, City of Rockwall, Rockwall County, Texas, zoned Planned Development District 85 (PD-85), situated within the 205 By-Pass Overlay (205 BY-OV) and the East SH-66 Overlay (E SH-66 OV) District, located at the northeast corner of the intersection of SH-66 and John King Boulevard, and take any action necessary.
- **12. P2022-021** Consider a request by David Shipman of Triten Real Estate Partners on behalf of Robert E. Lambreth of BSKJ Development Corporation for the approval of a *Preliminary Plat* for Lot 1, Block A, Revelation Addition being a 18.480-acre tract of land identified as Tracts 1, 1-3 & 1-7 of the J. M. Allen Survey, Abstract No. 2, City of Rockwall, Rockwall County, Texas, zoned Light Industrial (LI) District, situated within the SH-276 Overlay (SH-276 OV) District, addressed as 1725 SH-276, and take any action necessary.
- 13. P2022-022 Consider a request by Gabriel Collins of Pacheco Koch a Westwood Company on behalf of Gary Hancock of First United Methodist Church for the approval of a *Replat* for Lots 10 & 11, Block A, First United Methodist Church Addition being a 17.821-acre tract of land identified as Lots 7 & 9, Block A, First United Methodist Church Addition, City of Rockwall, Rockwall County, Texas, zoned Commercial (C) District, addressed as 1200 E. Yellow Jacket Lane, and take any action necessary.
- 14. MIS2022-007 Consider a request Clark Staggs of Foxtrot 46 Development on behalf of Neil Gandy of ADD Real Estates for the approval of a <u>Miscellaneous Case</u> for an <u>Alternative Tree Mitigation Settlement Agreement</u> for a 6.60-acre tract of land being a portion of Tract 21 of the D. Harr Survey, Abstract No. 102, City of Rockwall, Rockwall County, Texas, zoned Agricultural (AG) District, generally located on the north side of Airport Road east of the intersection of Airport Road and John King Boulevard, and take any action necessary.
- **15.** Consider approval of an **ordinance** amending the Rockwall Economic Development Corporation (REDC) budget for fiscal year 2022, and take any action necessary.